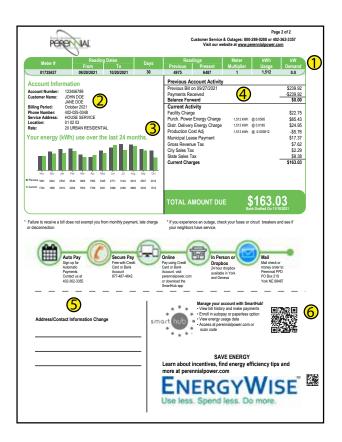

Information:** Account number and billing date.
- **3. Total Amount Due:** Summarizes total amount or budget amount due for service address included on this statement along with the due date. Automatic debit/credit or bank draft would be indicated, if you participate in one of these programs.
- 4. Monthly Energy Use Comparison: Current energy billed, previous billing period energy, previous year energy during the same billing period along with temperature data.
- **5. Average Daily Use:** Comparison of the average amount of kWh consumed per day and the average daily cost.
- **6. Message Center:** Read important messages about products, services, notices, and events.
- 7. Payment Stub: If mailing payment, paying in office, or via dropbox, please detach this portion to return with payment.





#### Information on side 2 of your bill:

- Meter Information: Meter number, reading dates, number of days on current bill, meter readings, and total energy.
- 2. Account Information: Account number, customer name, billing period, main phone number on account, service address and location along with rate scheduled.
- **3. Energy Comparison Graph:** Graph shows electric use for previous billing periods.
- 4. Account Activity: Previous balance, payments received, account balance before current charges, itemized current charges, and total amount due.
- **5.** Adress/Contact Information Change: Please fill in this portion if there are changes on the account or updated phone numbers.
- **6. QR Code for SmartHub:** Scan QR Code to download the SmartHub app.

If you have questions about billi